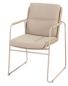

## **Pretty Parma**

We have designed these dining chairs in a latte color and an anthracite frame with taupe rope. The cushions in the stackable Parma dining chairs are embraced by the Rope weave to create a warm feeling. Pretty, Perfect, Parma.

## Parma stacking chair latte with 2 cushions

art. nr: **91472** 

EAN: **8720087017341** 

warranty: 5 years

Dimensions (cm):

W: **60,0** D: **66,0** H: **87,0** SD: **52,0** SH: **48,5** AH: **65,5** 

Materials: