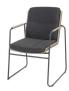

## **Pretty Parma**

We have designed these dining chairs in a latte color and an anthracite frame with taupe rope. The cushions in the stackable Parma dining chairs are embraced by the Rope weave to create a warm feeling. Pretty, Perfect, Parma.

## Parma stacking chair latte with 2 cushions

art. nr: **91472** 

EAN: **8720087017341** 

warranty: 5 years

Dimensions (cm):

W: **60,0** D: **66,0** H: **87,0** SD: **52,0** SH: **48,5** AH: **65,5** 

Materials:

rope, stainless steel

art. nr: 91473

EAN: **8720087017358** 

warranty: **5 years** 

Dimensions (cm):

W: **60,0** D: **66,0** H: **87,0** SD: **52,0** SH: **48,5** AH: **65,5** 

Materials:

rope, stainless steel