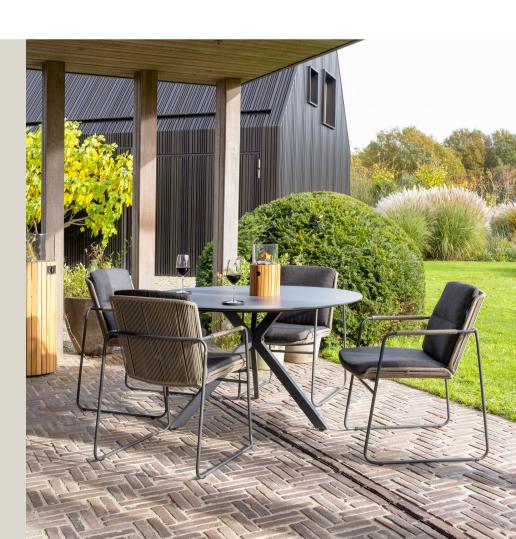

## **Pretty Parma**

We have designed these dining chairs in a latte color and an anthracite frame with taupe rope. The cushions in the stackable Parma dining chairs are embraced by the Rope weave to create a warm feeling. Pretty, Perfect, Parma.

## Parma stacking chair latte with 2 cushions

art. nr: **91472** 

EAN: **8720087017341** 

warranty: 5 years

Dimensions (cm):

W: **60,0** D: **66,0** H: **87,0** SD: **52,0** SH: **48,5** AH: **65,5** 

Materials:

rope, stainless steel

art. nr: 91473

EAN: **8720087017358** 

warranty: **5 years** 

Dimensions (cm):

W: **60,0** D: **66,0** H: **87,0** SD: **52,0** SH: **48,5** AH: **65,5** 

Materials:

rope, stainless steel